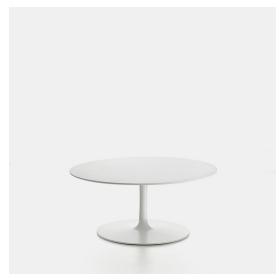

## FLOW LOW TABLE

#### Designed by Jean Marie Massaud

Round coffee tables in three dims. Base with central leg made of aluminium, lacquered in matt white or gloss black. Table tops in matt white cristalplant®, or gloss black ceramilux®.

#### FLOW LOW TABLE

## **COFFEE TABLE**